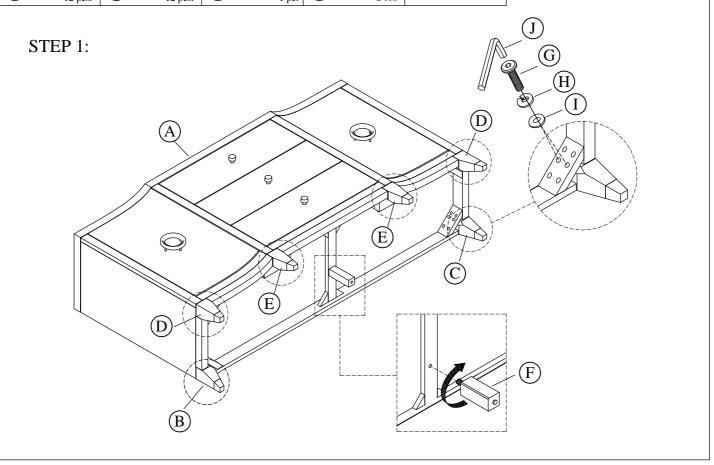

### Components and Hardware List

HEPBURN
Dining Room
Assembly Instructions

Made in Viet Nam

82555 Sideboard