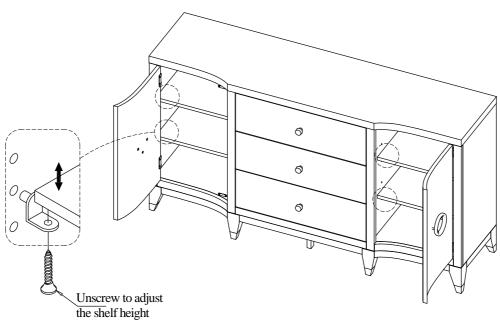

#### STEP 2:

For product and personal safety, two Furniture Tipping Restraint kits have been included with this unit which can help to minimize the risk of the unit accidentally tipping forward, if used and properly installed per the kit manufacturer's instructions.