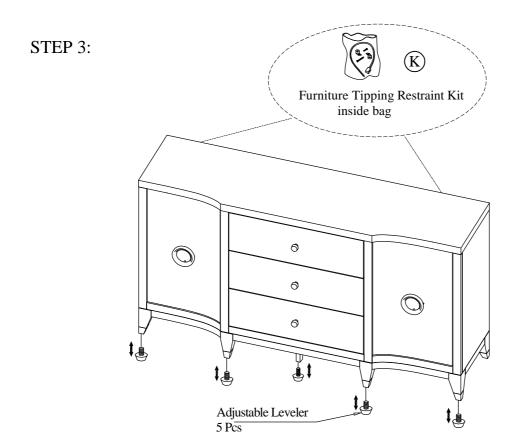

#### STEP 2:

For product and personal safety, two Furniture Tipping Restraint kits have been included with this unit which can help to minimize the risk of the unit accidentally tipping forward, if used and properly installed per the kit manufacturer's instructions.